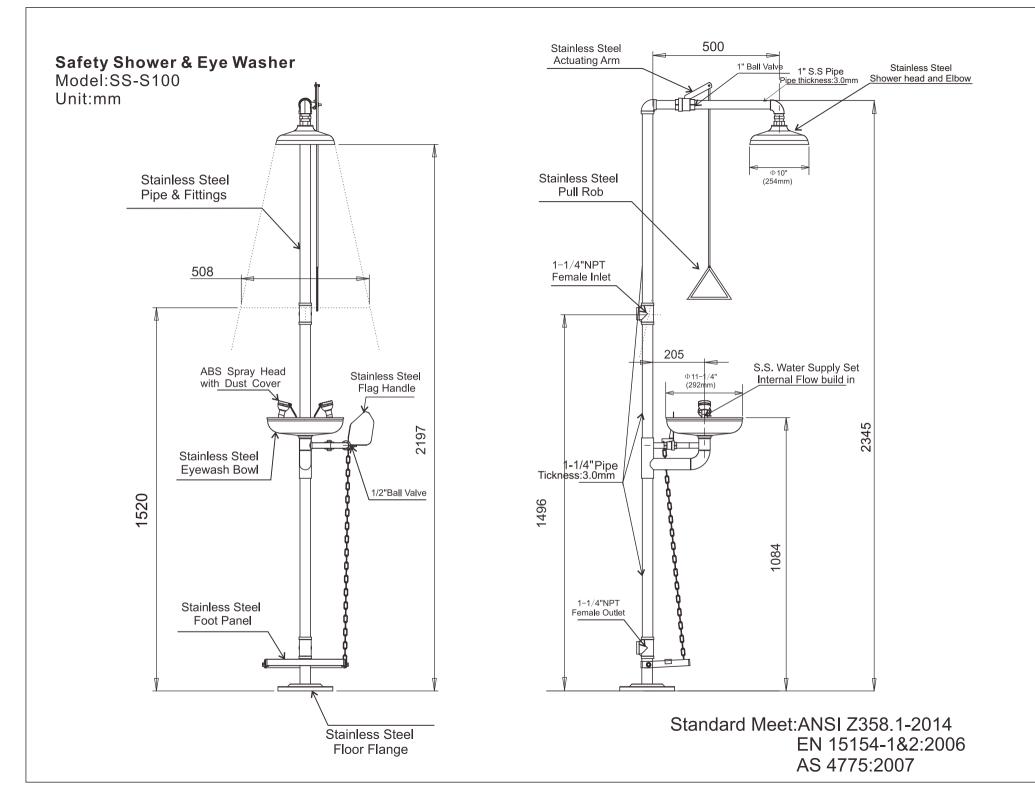

## Safety Shower & Eye Washer Technical Data Sheet

Safety Shower & Eye Washer

Model:SS-S100

The combination safety shower & eyewash unit saves space and fits easily into any work environment, allow workers to flush away hazardous substances that can cause injury. The shower valve operates quickly by a pull rod with a round handle. Shower provides a superior washdown with a more even spray pattern. Eyewash operated by a large, attractive push handle. safe, steady water flow under varying water supply conditions from 0.2-0.8 Mpa is assured by integral flow control valve assembly.

**Technical Details:** 1.Material:304 Stainless Steel 2.Shower Head/Bowl: 304 Stainless Steel 3.Shower Handle: 304 Stainless Steel 4.Spray Head: ABS plastic in safety green color 5.Valve:Shower valve is making of 1" SS ball valve. Eyewasher valve is making of 1/2"SS ball valve 6.Pedestal:304 Stainless Steel 7.Foot treadle: 304 Stainless Steel 8. Flow Valve build in to avoid secondary hurt 9.Water working pressure: 0.2MPA-0.8MPA **10.Flow control:**76L/Min 11.Standard:EN 15154-1&2:2006, AS 4775:2007, ANSI Z358.1-2014 12.Gross Weight: 18.8KGS, Net Weight: 17.5KGS 13.Dimension:91cm\*41cm\*30cm