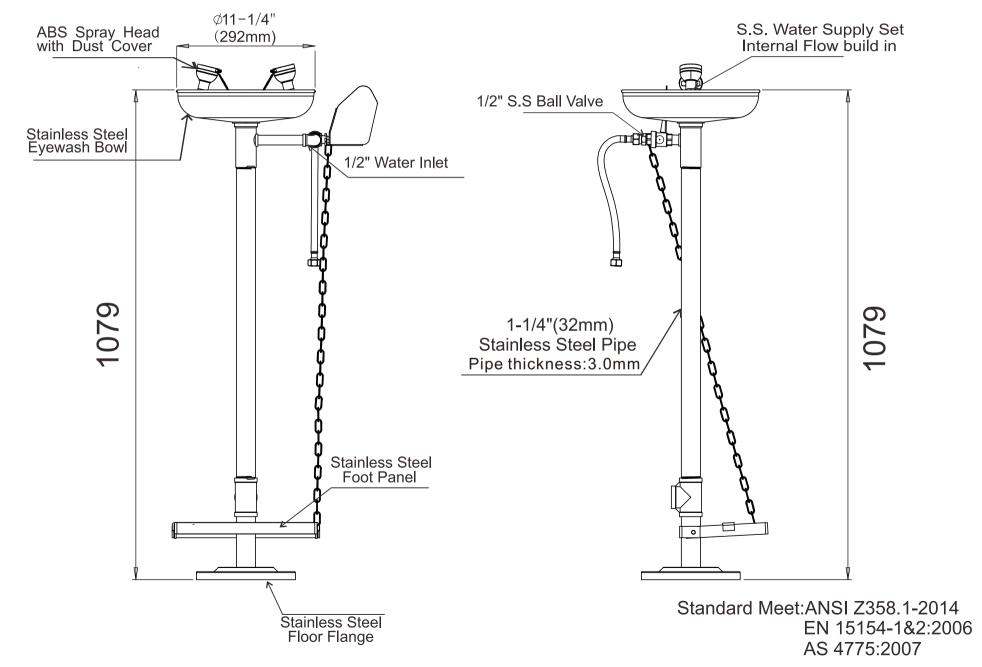

## **Technical Details:**

1. Material: 304 Stainless Steel

2. Bowl:304 Stainless Steel

3. Spray Head: ABS plastic in safety green color

4. Valve: Eyewasher valve is making of 1/2"SS ball valve

5. Pedestal:304 Stainless Steel

6. Foot treadle: 304 Stainless Steel

7. Flow valve build in to avoid secondary hurt

8. Water working pressure: 0.2MPA-0.8MPA

9. Flow control:11.5L/Min

10. Standard:EN 15154-1&2:2006, AS 4775:2007, ANSI

Z358.1-2014

11. Gross Weight:11.4KGS,Net Weight:10KGS

**12.Dimension:**91cm\*41cm\*30cm

## Stainless Steel Eye Washer

Model:SS-E100

Unit:mm